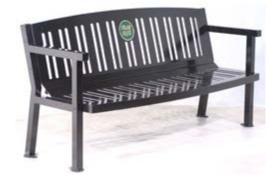

The fee for a memorial bench is \$3,000. This includes the 6' Garden Style metal bench, memorial plaque, concrete pad and installation. Make checks payable to Muskogee Park Development Fund.

Upon receipt we will call to confirm and discuss possible locations for your bench.